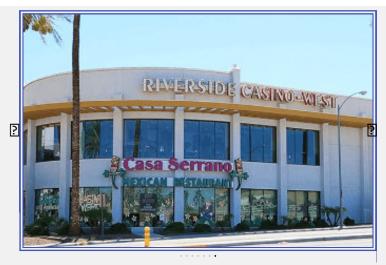

#### Perch Base, United States Submariners

**Number:** #2-1-2020

**Date:** 2/2/2019

**Subject:** Western Region Roundup

-----

Sunday, March 22 through Friday, March 27

at Don Laughlin's Riverside Resort & Casino in Laughlin, NV.

# WESTERN REGION ROUNDUP

**March** 22 - 27,2020

<u>Joint us for a gathering of submariners.</u>

<u>Meet new submariners</u>

<u>Have a boat reunion</u>

Tell Sea Stories in the Hospitality Room

<u>Enjoy the amenities of Laughlin</u>